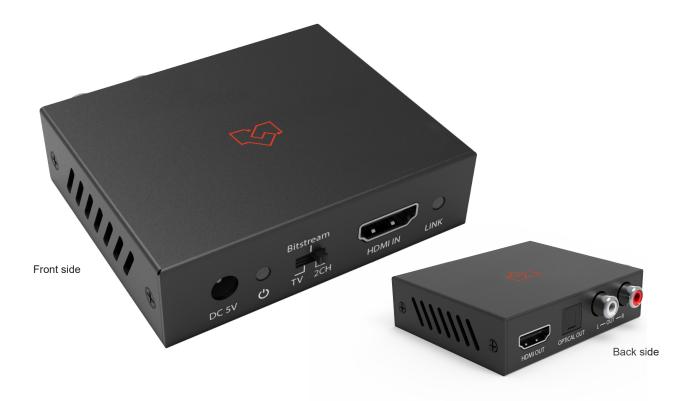

## **VLHA-DWM**

## **HDMI 2.0 Audio Downmixer 18Gbps**

The HDMI 18Gbps Audio Extractor could extract audio signals from any HDMI-compliant source to digital optical or analog stereo L/R audio outputs. For maximum flexibility, this audio extractor also supports bitstream audio down-mix to analog stereo output and keeps optical and HDMI out audio pass-through. Further, both input and output HDMI support video resolution up to 4K2K@50/60Hz (YUV444). It supports 10bits HDR (High Dynamic Range) pass-through and HDMI high resolution digital audio formats bypass, LPCM 2CH, Dolby TrueHD, Dolby Digital Plus, Dolby Atmos, and DTS-HD Master Audio, with audio sampling rate up to 192 kHz. HDCP 2.2 and CEC bypass are supported.

## Featured Highlights

- HDMI 2.0b (18Gbps), HDCP 2.2, and DVI compliant
- Video resolutions up to 4K2K@50/60Hz (YUV444)
- Extract HDMI audio to multi-channel optical
- (SPDIF) or L/R analog audio
- HDMI Pass-through audio input to HDMI and optical audio output
- Supports bitstream audio down-mix to L/R analog output
- Optical audio supports LPCM 2CH, Dolby Digital 2/5.1CH, DTS 2/5.1CH
- Supports HDMI High Bit Rate (HBR) audio pass-through
- Audio sample rates up to 96kHz
- 10bits HDR (High Dynamic Range) pass-through
- Supports CEC pass-through

| CONNECTIONS |                                                                                     |
|-------------|-------------------------------------------------------------------------------------|
| Transmitter | 1x HDMI TypeA[19-pin female]                                                        |
| Receiver    | 1x HDMI Type A [19-pin female]<br>1x L/R Audio Out [RCA]<br>1x Optical Out [S/PDIF] |