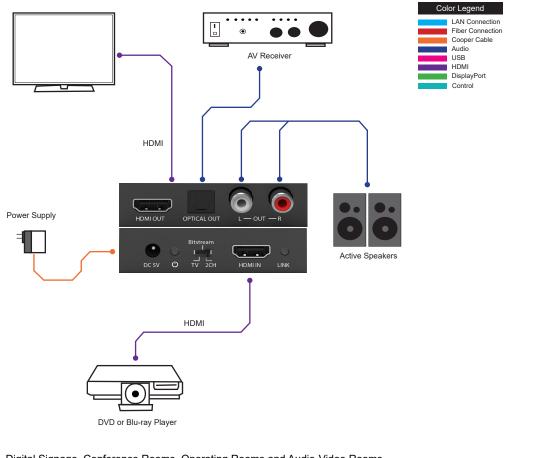

## **APPLICATION EXAMPLE**

**Applications** 

Digital Signage, Conference Rooms, Operating Rooms and Audio-Video Rooms