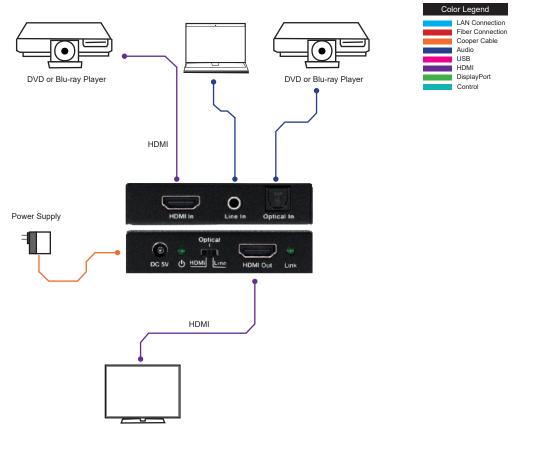

## APPLICATION EXAMPLE

**Applications** 

Digital Signage, Conference Rooms, Operating Rooms and Audio-Video Rooms