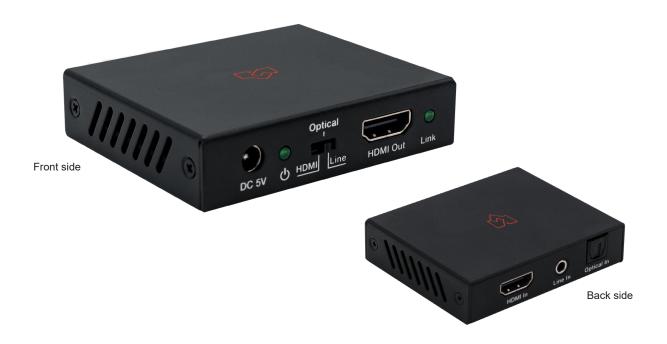

| CONNECTIONS |                                                                                                 |
|-------------|-------------------------------------------------------------------------------------------------|
| Inputs      | 1x HDMI Type A [19-pin female]<br>1x Line In [3.5mm Stereo Mini-jack]<br>1x Optical In [S/PDIF] |
| Outputs     | 1x HDMI Type A [19-pin female]                                                                  |