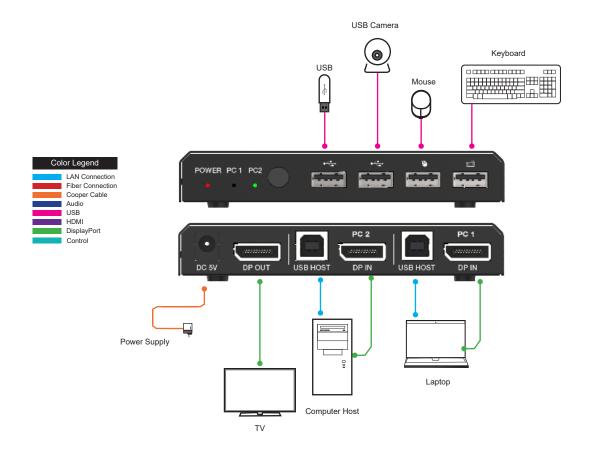

## **DisplayPort 2x1 KVM Switcher**

This video switcher can switch 2 DP input device signals (such as PC, laptop, Mac) to 1 DP display device (such as TV, projector, LED display), and realize 2 signal source devices to share 1 display device. It supports video resolution up to 4K2K@60Hz 4:4:4. The product is designed with 2 USB2.0 input ports and 4 USB (2xUSB2.0, 2xUSB1.1) output ports, so that you can not only operate 2 source devices with keyboard and mouse but also can share U disk and printer, which is widely used in various offices.

## **Classic Application Example**

**Applications** 

Digital Signage, Conference Rooms, Operating Rooms and Audio-Video Rooms