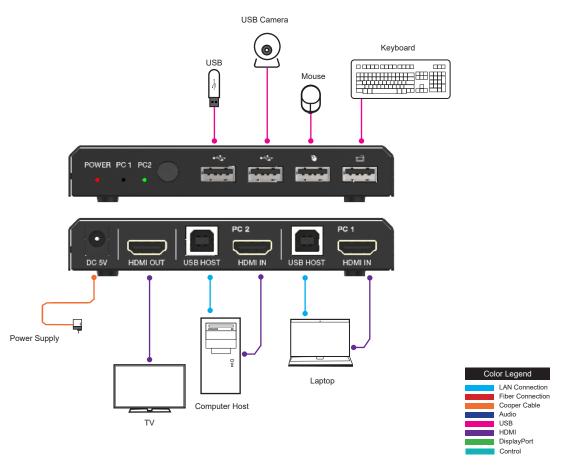

## **HDMI 2x1 KVM Switcher**

This video switcher can switch 2 HDMI input device signals (such as PC, laptop, Mac) to 1 HDMI display device (such as TV, projector, LED display) and realize 2 signal source devices to share 1 display device. It supports video resolution up to 4K2K@60Hz 4:4:4. The product is designed with 2 USB2.0 input ports and 4 USB (2xUSB2.0, 2xUSB1.1) output ports, so that you can not only operate 2 source devices with keyboard and mouse but also can share U disk and printer, which is widely used in various offices.

## **Classic Application Example**

**Applications** 

Digital Signage, Conference Rooms, Operating Rooms and Audio-Video Rooms