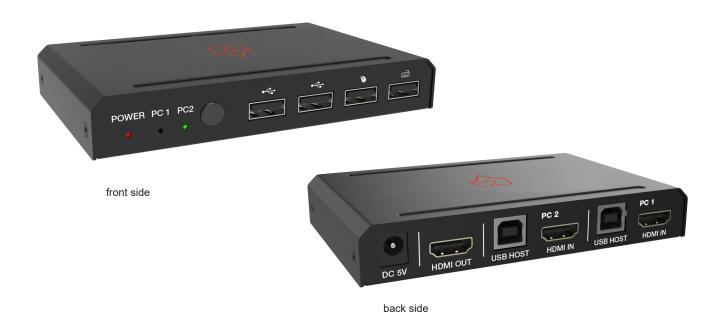

## **HDMI 2x1 KVM Switcher**

This video switcher can switch 2 HDMI input device signals (such as PC, laptop, Mac) to 1 HDMI display device (such as TV, projector, LED display) and realize 2 signal source devices to share 1 display device. It supports video resolution up to 4K2K@60Hz 4:4:4. The product is designed with 2 USB2.0 input ports and 4 USB (2xUSB2.0, 2xUSB1.1) output ports, so that you can not only operate 2 source devices with keyboard and mouse but also can share U disk and printer, which is widely used in various offices.

| CONNECTIONS |                                                      |
|-------------|------------------------------------------------------|
| Input       | 2 x HDMI [Type A, 19-pin female]<br>2 x USB [Type B] |
| Output      | 1 x HDMI [Type A, 19-pin female]<br>4 x USB [Type A] |