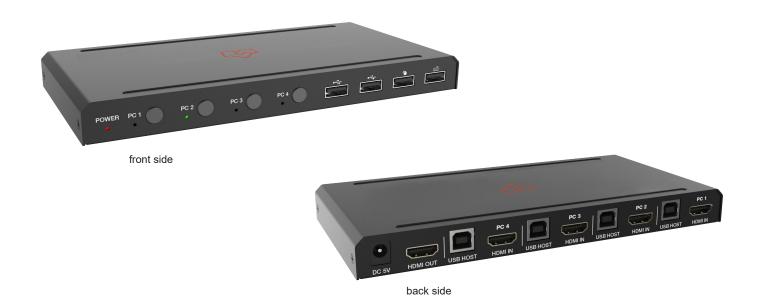

## **HDMI 4x1 KVM Switcher**

This video switcher can switch 4 HDMI input device signals (such as PC, laptop, Mac) to 1 HDMI display device (such as TV, projector, LED display) and realize 4 signal source devices to share 1 display device. It supports video resolution up to 4K2K@60Hz 4:4:4. The product is designed with 4 USB2.0 input ports and 4 USB (2xUSB2.0, 2xUSB1.1) output ports, so that you can not only operate 4 source devices with keyboard and mouse but also can share U disk and printer, which is widely used in various offices.

| CONNECTIONS  |                                                      |
|--------------|------------------------------------------------------|
| Input Ports  | 4 x HDMI [Type A, 19-pin female]<br>4 x USB [Type B] |
| Output Ports | 1 x HDMI [Type A, 19-pin female]<br>4 x USB [Type A] |