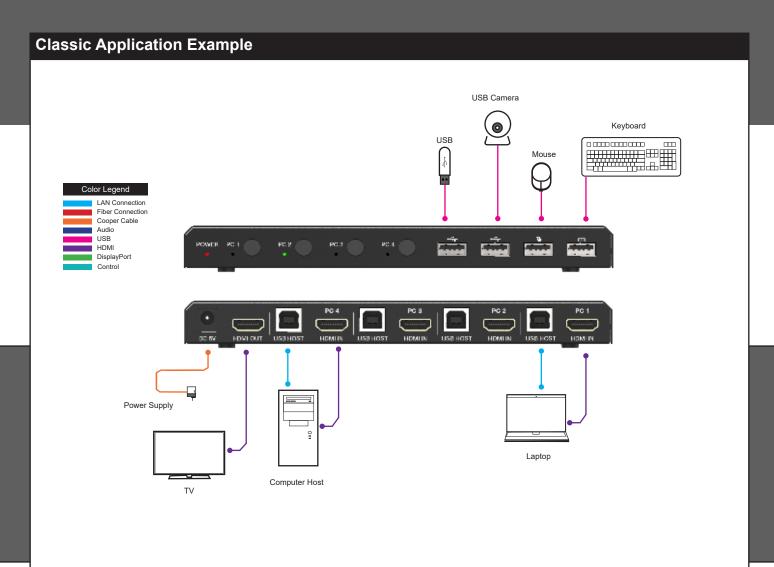

## **HDMI 4x1 KVM Switcher**

This video switcher can switch 4 HDMI input device signals (such as PC, laptop, Mac) to 1 HDMI display device (such as TV, projector, LED display) and realize 4 signal source devices to share 1 display device. It supports video resolution up to 4K2K@60Hz 4:4:4. The product is designed with 4 USB2.0 input ports and 4 USB (2xUSB2.0, 2xUSB1.1) output ports, so that you can not only operate 4 source devices with keyboard and mouse but also can share U disk and printer, which is widely used in various offices.

**Applications** 

Digital Signage, Conference Rooms, Operating Rooms and Audio-Video Rooms